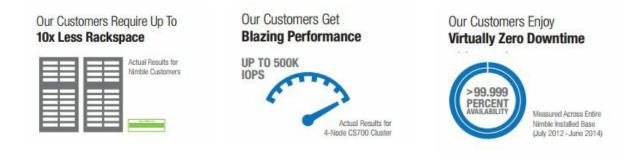

## **Key Benefits of Nimble**

- 1/3 of the cost! The technology decouples from disk, so less hardware.
- 33-66% lower TCO, 5X smaller footprint in Datacenters so less power, coolant, rack space, etc.
- 99.9999% of availability, 6 9's of availability a true enterprise class solution.
- Licenses are included so no licenses fees.
- 1 of 5 companies with a CVD in place with Cisco.

- Cloud Connectivity via InfoSight to monitor over 14,000 arrays deployed with predictive analytics.
- 90% of support cases are opened by InfoSight and 85% are closed without human interaction.
- Call support has only L3+ engineers.
- No Forklift Upgrades needed. Seamless Migrations. If you need to get more performance or upgrade, just swap out the Controllers.
- Maintenance fees protection and free controller upgrade 25% or better at time of maintenance renewals.
- A leader in the Gartner Magic Quadrant and adding on average 480 net new logos a quarter. Fastest growing company in the industry.