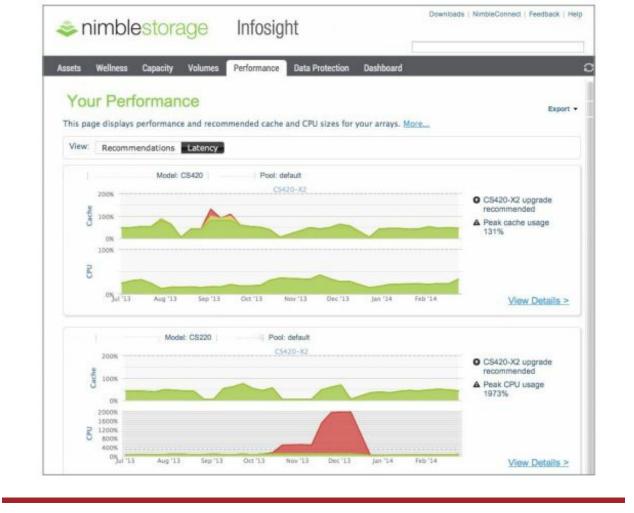

Nimble Storage InfoSight: Defining a New Storage Experience

Nimble Storage InfoSight is not just a better way of managing storage-it completely transforms the model for storage management. Confidently meet your workload SLAs with actionable intelligence to preempt issues, achieve peak storage health, and forecast and manage future growth.